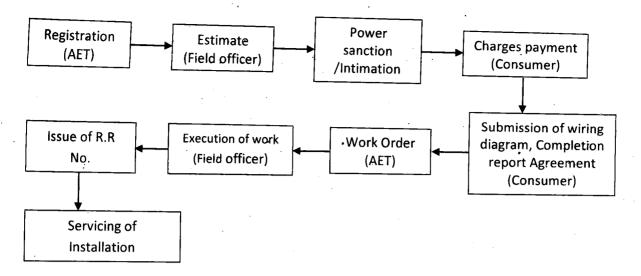

|
| 9  | An undertaking on plain paper agreeing to install the Solar Water heater as per KERC tariff order                                                                                                            |
| 10 | A power supply agreement for supply of low/ high tension electrical energy in the prescribed format on a specified stamp duty paper of amount as prescribed by the Commission from time to time              |
|    |                                                                                                                                                                                                              |

## 9. Process Flow Chart



# 10. Indicative Maximum time limit (Clause 3, Duty of Licensee to Supply Electricity on request):

| Release of Power Supply where service is feasible from existing network | Within one month of receipt of application                                                  |
|-------------------------------------------------------------------------|---------------------------------------------------------------------------------------------|
| Release of supply where Network Expansion/                              | LT supply : 45 days                                                                         |
| Enhancement required for providing connection                           | 11kV HT supply : 60 days                                                                    |
|